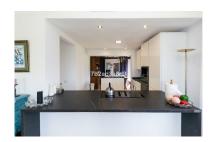

Цена: 1 100 000 €

День печати : 4th Сентябрь

2025

Описание:Set in the exclusive area of Nueva Andalucia, this frontline golf corner townhouse is located in the heart of the golf valleys with golf courses nearby. The popular Aloha Golf Club and Aloha International College is just couple of minutes drive away and only 5 minutes drive to Puerto Banus, beach and all other amenities. This south facing corner townhouse is fully renovated and built on a slightly elevated plot in the form of a semi-detached villa. It has amazing views of the front-line golf, lake, sea and La Concha mountain. It consists of 4 bedrooms in total; on the main level it has a fully fitted kitchen, an open plan kitchen, dining/living room with fireplace and 1 independent guest apartment with ensuite bathroom and kitchen. On the lower level there are 3 bedrooms ensuite with direct access to private garden. There are 3 terraces around the house, private garden with built-in BBQ and private carport with direct access to the kitchen and guest apartment.