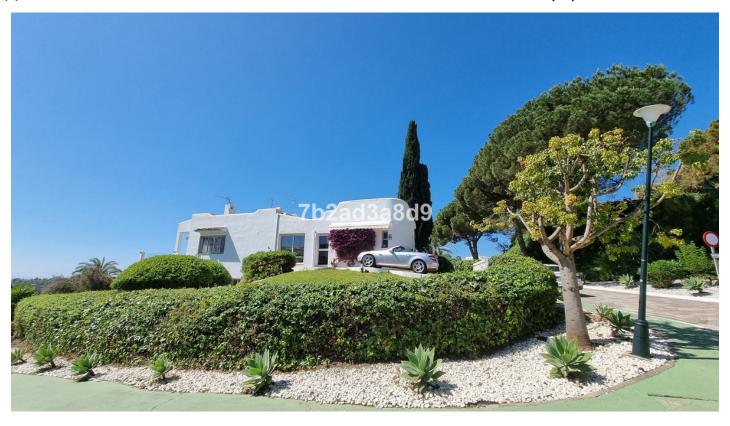

Цена: 1 100 000 €

День печати : 4th Сентябрь

2025

Описание:Set in the exclusive area of Nueva Andalucia, this frontline golf corner townhouse is located in the heart of the golf valleys with golf courses nearby. The popular Aloha Golf Club and Aloha International College is just couple of minutes drive away and only 5 minutes drive to Puerto Banus, beach and all other amenities. This south facing corner townhouse is fully renovated and built on a slightly elevated plot in the form of a semi-detached villa. It has amazing views of the front-line golf, lake, sea and La Concha mountain. It consists of 4 bedrooms in total; on the main level it has a fully fitted kitchen, an open plan kitchen, dining/living room with fireplace and 1 independent guest apartment with ensuite bathroom and kitchen. On the lower level there are 3 bedrooms ensuite with direct access to private garden. There are 3 terraces around the house, private garden with built-in BBQ and private carport with direct access to the kitchen and guest apartment.