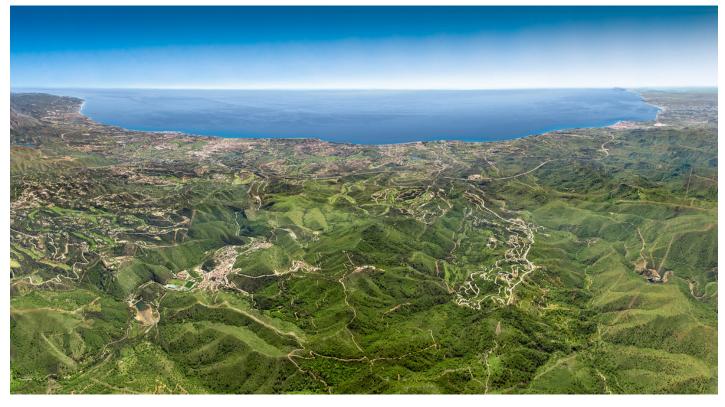

## Референция: R2220044

Спальни: по запросу Статус: Продажа Ванные: по запросу Тип недвижимости: Коммерческое M<sup>2</sup>: 561 Места: по запросу

Цена: 245 000 € День печати : 25th Август 2025

Описание:This southwest facing residencial (building) plot for sale is located in a beautiful Estate. Nestling in a sheltered valley high in the hills of the municipality of Benahavís, famed for its rural beauty, charm and gastronomic delights, lies this spectacular estate. A paradise awaiting discovery. Commanding unparalleled views of the Mediterranean, Gibraltar and the African coastline, this exclusive residential estate enjoys a magnificent natural setting, surrounded by a dramatic mountain range, lush vegetation and bubbling brooks. But you are far from isolated. The coast is only a 15 minute drive away, with its lovely beaches and the glamorous resorts of Puerto Banús and Marbella where you can find an abundance of leisure opportunities, exclusive beach clubs, boutique shops, fine dining and exciting nightlife. It is also only a 45 minute drive from both Maíaga and Gibraltar international airports, making it easily accessible from Europe and beyond. The estate offers an unprecedented variety of living opportunities including a picturesque Andalusian village, comprising of unique townhouses, as well as superb villas. It is an exclusive rural address with privacy, 24/7 private security, tranquility and the most natural surroundings, this estate is a cut above the rest.