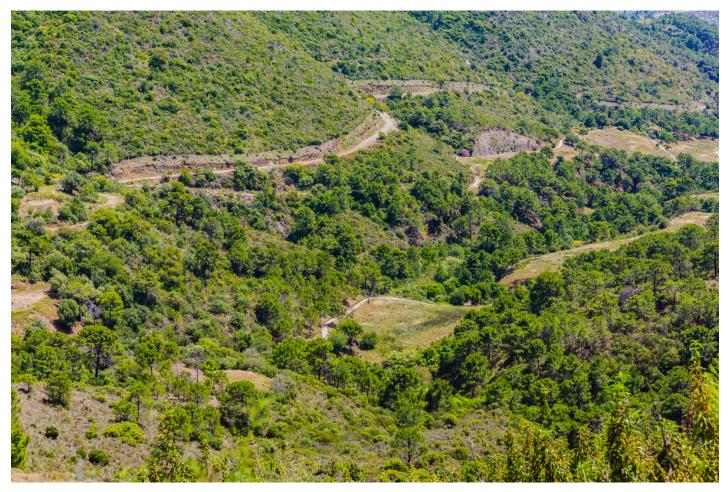

## Референция: R2220041

Спальни: по запросу Статус: Продажа Ванные: по запросу Тип недвижимости: Коммерческое М<sup>2</sup>: 402 Места: по запросу Цена: 295 000 € День печати : 25th Август 2025

Описание:This Southwest residencial (building) plot for sale is located in a beautiful Estate. Nestling in a sheltered valley high in the hills of the municipality of Benahavís, famed for its rural beauty, charm and gastronomic delights, lies this spectacular estate. A paradise awaiting discovery. Commanding unparalleled views of the Mediterranean, Gibraltar and the African coastline, this exclusive residential estate enjoys a magnificent natural setting, surrounded by a dramatic mountain range, lush vegetation and bubbling brooks. But you are far from isolated. The coast is only a 15 minute drive away, with its lovely beaches and the glamorous resorts of Puerto Banús and Marbella where you can find an abundance of leisure opportunities, exclusive beach clubs, boutique shops, fine dining and exciting nightlife. It is also only a 45 minute drive from both Málaga and Gibraltar international airports, making it easily accessible from Europe and beyond. The estate offers an unprecedented variety of living opportunities including a picturesque Andalusian village, comprising of unique townhouses, as well as superb villas. It is an exclusive rural address with privacy, 24/7 private security, tranquility and the most natural surroundings, this estate is a cut above the rest.