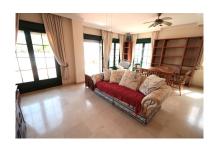

## Penthouse in Atalaya

Bedrooms: 3 Status: Sale Bathrooms: 2 Property Type: Penthouse M<sup>2</sup>: 120 Parking places: by request Price: 277,000 €

Printing day: 21st July 2025

Overview:FANTASTIC PENTHOUSE WITH A LARGE TERRACE AND A ROOF TOP TERRACE WITH VIEWS TO THE SEA AND THE MOUNTAINS!!! Located in the Atalaya area, very close to Guadalmina, just a few minutes from all kind of amenities, the beach and several of the best golf courses in the area:Atalaya, Guadalmina, El Paraíso, Los Arqueros... The property offers three bedrooms, a spacious living room with lots of windows where sunlight is coming in, an independent kitchen, two bathrooms and a huge terrace, which surrounds almost the entire apartment. From the entrance hall a small stair case brings you the amazing roof top terrace with 360 degree view to the mountains and the sea - just perfect for a sunrise cocktail. A storage and a space in the garage is even included in the price! Situated just a short way from the beach and the sea. In a gated complex with an swimming pool with loungers, surrounded by spacious, communal gardens. Very close to restaurants, supermarkets, hairdresser, shops and the weekly fruit and vegetable market. Just a few minutes drive to San Pedro, Marbella and Estepona and 70 km to the Malaga Airport. Perfect location - WE HIGHLY RECOMMEND A VIEWING!!!