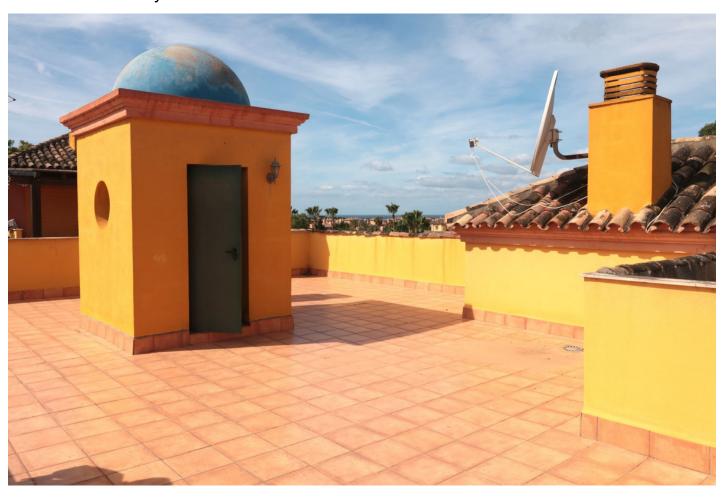

## Penthouse in Atalaya

Bedrooms: 3 Status: Sale Bathrooms: 2 Property Type: Penthouse M<sup>2</sup>: 120 Parking places: by request Price: 277,000 €

Printing day: 21st July 2025

Overview:FANTASTIC PENTHOUSE WITH A LARGE TERRACE AND A ROOF TOP TERRACE WITH VIEWS TO THE SEA AND THE MOUNTAINS!!! Located in the Atalaya area, very close to Guadalmina, just a few minutes from all kind of amenities, the beach and several of the best golf courses in the area:Atalaya, Guadalmina, El Paraíso, Los Arqueros... The property offers three bedrooms, a spacious living room with lots of windows where sunlight is coming in, an independent kitchen, two bathrooms and a huge terrace, which surrounds almost the entire apartment. From the entrance hall a small stair case brings you the amazing roof top terrace with 360 degree view to the mountains and the sea - just perfect for a sunrise cocktail. A storage and a space in the garage is even included in the price! Situated just a short way from the beach and the sea. In a gated complex with an swimming pool with loungers, surrounded by spacious, communal gardens. Very close to restaurants, supermarkets, hairdresser, shops and the weekly fruit and vegetable market. Just a few minutes drive to San Pedro, Marbella and Estepona and 70 km to the Malaga Airport. Perfect location - WE HIGHLY RECOMMEND A VIEWING!!!