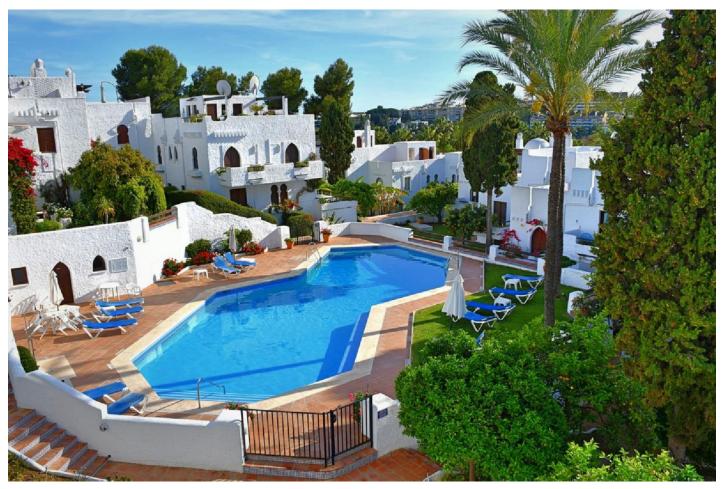

Overview:Nice and spacious 1 bedroom townhouse located in the famous Pueblo Arabesque in Nueva Andalucía just 1.5km from Puerto Banus. This urbanization is famous due to the Andalusian and Arabic architectural style. The apartment is completely renovated and is distributed on two levels plus a solarium. The main floor consists of an open kitchen to the living room with access to a beautiful 6m2 terrace. The second floor has a large bedroom leading on to it private terrace with completed bathroom and a large walk-in shower. The upper floors boasts a solarium for those wonderful sunsets.