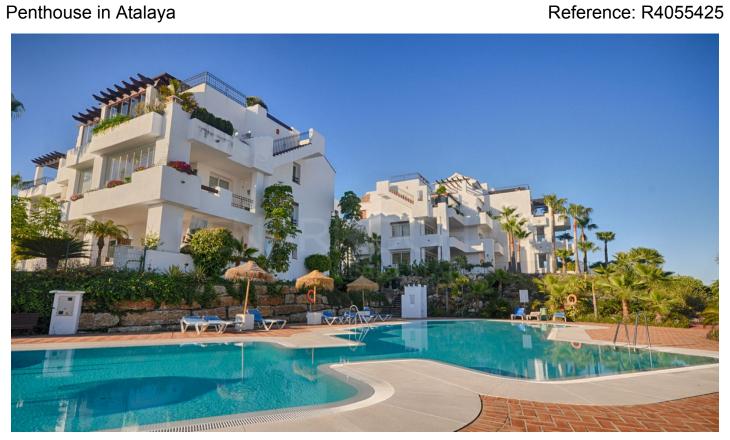

Printing day: 7th September

2025

Overview:Wonderful duplex penthouse located in one of the most demanded and exclusive areas of the Costa del Sol (Benahavís), just a few minutes from Puerto Banús and Marbella, surrounded by several of the best golf courses on the coast. House is composed of three bedrooms and three bathrooms It stands out for its large terraces and fantastic views of the sea and the mountains. The upper terrace has a jacuzzi where you can enjoy unforgettable moments. In the apartments the new super-economic system of the air conditioners, the wallpaper of designer Roberto Cavalli, the formalization of the designer for the plants and flowers of the terraces. There are two parking spaces and two storage rooms in the underground garage. Established within a modern private complex with security, 2 swimming pool areas, gym and 28,000m2 of beautifully maintained beautiful gardens. The perfect property to enjoy the best lifestyle!