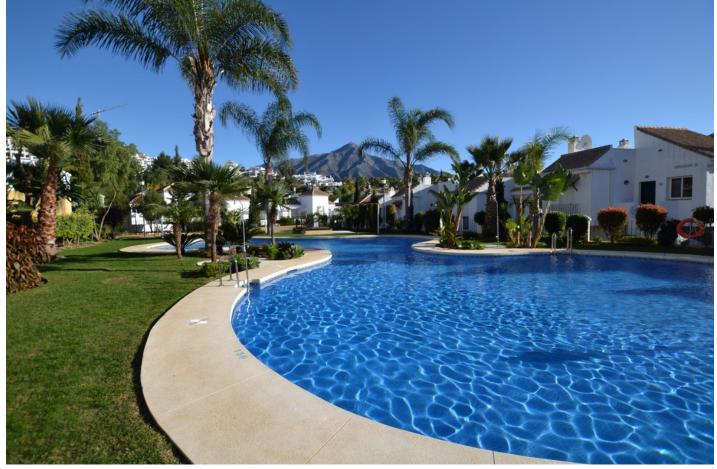

2025

Overview:An apartment has 2 large bedrooms and 2 bathrooms, a large living room and a nice terrace. Each phase has beautiful mature gardens and three swimming pools. Nearby is the Turtle Lake and 3 of the best golf courses in Nueva de Andalucia. Excellent rental potential throughout the year. Wonderful penthouse in a gated community in a very high demand area. Just 5 minutes by car from Puerto Banús and all services

Features:

Pool, Air conditioning, Private garden, None, Alarm system, 24H Security, Parking