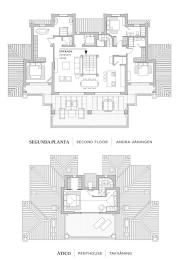

## Penthouse in Nueva Andalucía

Reference: R4026430

Bedrooms: 4Bathrooms: by requestM²: 370Price: 2,385,000 €Status: SaleProperty Type: PenthouseParking places: by requestPrinting day : 2nd<br/>September 2025