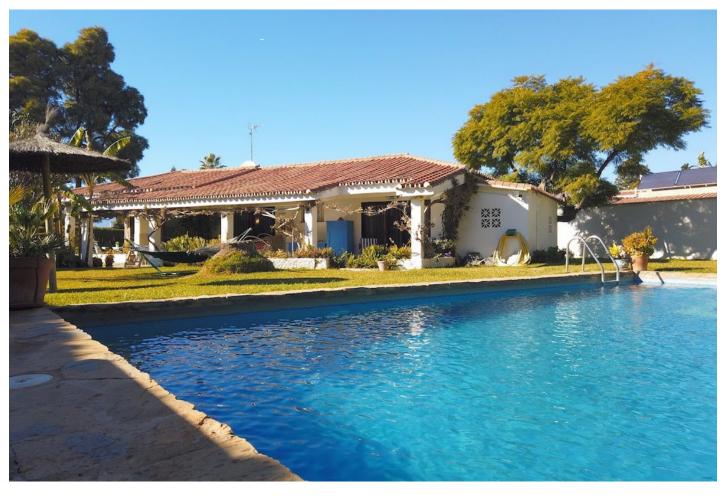

Overview: This charming villa is located in the sought after and tranquil residential area of Atalaya - Isdabe, situated 200 meters from the beach and close to all local amenities such as supermarket, schools, pharmacy, golf clubs and several restaurants. This neighbourhood allows an easy access to Puerto Banus, Marbella or Estepona. All within 15 minutes drive. The villa consists of one floor with several terraces surrounding the property. There is a voluminous living room, kitchen and three spacious double bedrooms. The house has 2 bathrooms and 2 outdoor showers. A large garden with a swimming pool and beautiful vegetation that gives privacy and a sense of tranquillity.

## Features:

None, Pool, Private garden, None, Parking, Beachfront, Holiday Home, Investment, Resale