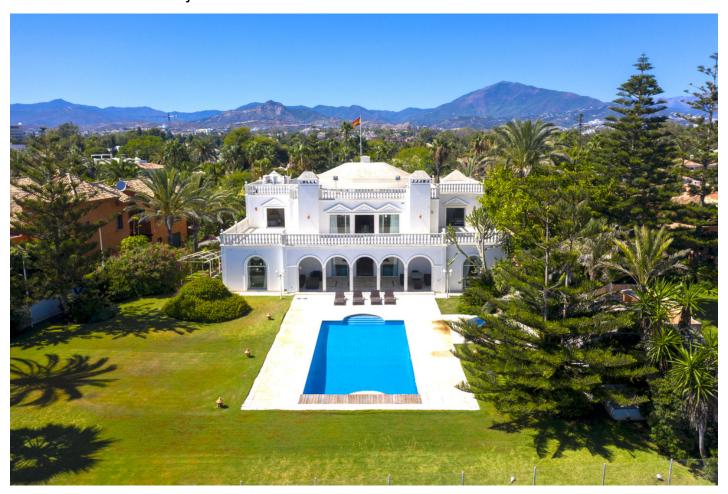

## Villa in Guadalmina Baja

Bedrooms: 6 Bathrooms: 7 M<sup>2</sup>: 1,708

Rent: 0 € / Month

Short Rent:

Price: 0 €

from 10,000 to 20,000 € /

Week

Status: Rent, Vacational Property Type: Villa Parking places: by request Printing day: 9th September

2025

Overview:The Palace Marbella is a luxury villa for holiday rental near Puerto Banus, Marbella, one-of-a-kind waterfront property. Built by a Royal Saudi Prince in the early 90s, this villa is set to display Middle Eastern affluence and royalty. The entrance is graced by a double staircase looking up to a hand-crafted dome and a magnificent chandelier. Views stretching from Marbella's landmark mountain, La Concha, to a 180-degree view of the Mediterranean Sea right up towards Morocco.