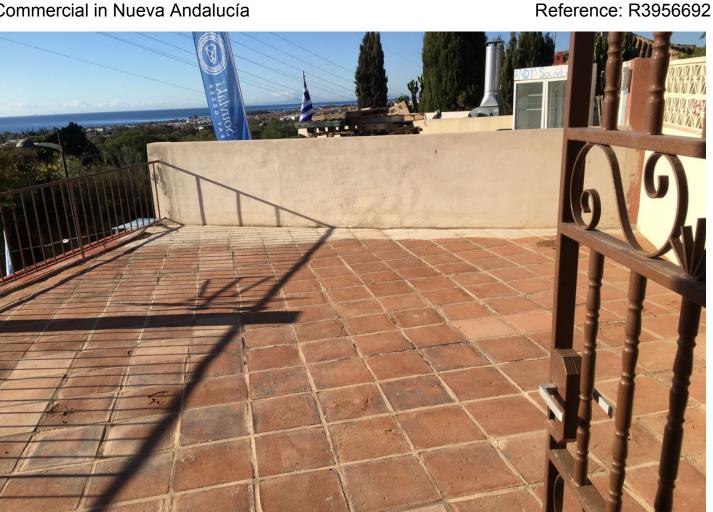

2025

Overview:Light and bright south-facing local with panoramic views to the surrounding area and the sea, with a large terrace facing west. It is situated amongst shops, restaurants and bars in La Campana- Nueva Andalucía. There are two entrances, one with a staircase and the other without stairs. With large windows and an extra high ceiling, gives a feeling of a loft-style property. There is a separate kitchen and a small bathroom and the property can be divided into 3 locals or be made into an apartment