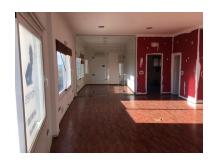

2025

Overview:Light and bright south-facing local with panoramic views to the surrounding area and the sea, with a large terrace facing west. It is situated amongst shops, restaurants and bars in La Campana- Nueva Andalucía. There are two entrances, one with a staircase and the other without stairs. With large windows and an extra high ceiling, gives a feeling of a loft-style property. There is a separate kitchen and a small bathroom and the property can be divided into 3 locals or be made into an apartment