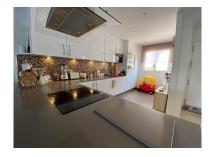

Printing day: 8th September

2025

Overview: A Fantastic corner townhouse located in the well kept Urbanization of Aloha Royal with plenty of natural light all day! The property consists of 3 levels, the first with one en-suite bedroom, kitchen, living room, utility room and terrace, the second floor has the master bedroom with en-suite bathroom and private terrace. The 3rd level is a large solarium with open panoramic views of the mountains and partial sea views. Included in the price is a storage room and parking space in a closed garage. The owner has renovated the kitchen entirely to a really high standard, making the property feels even bigger and brighter. The urbanisation is very well looked after and has 2 communal pools and children's play area. As the property is located in Nueva Andalucía there are plenty of amenities close by including schools, restaurants, shops and Marbella / Puerto Banus are only a short drive away. We have keys in the office for easy viewings!