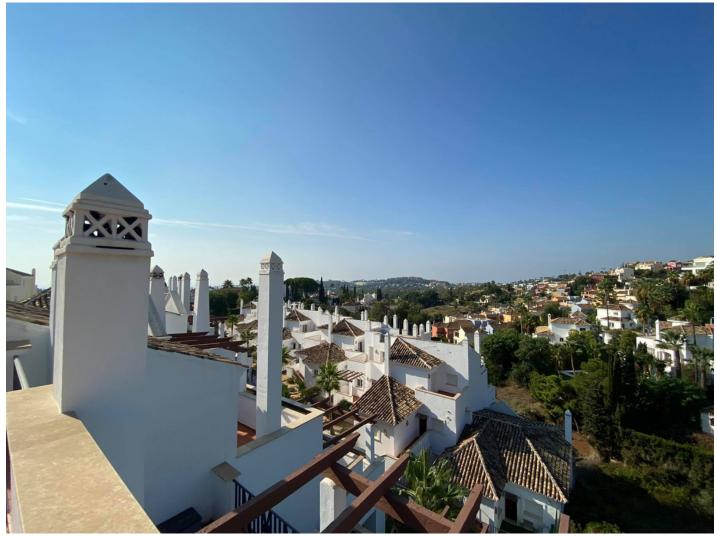

Printing day: 8th September

2025

Overview: A Fantastic corner townhouse located in the well kept Urbanization of Aloha Royal with plenty of natural light all day! The property consists of 3 levels, the first with one en-suite bedroom, kitchen, living room, utility room and terrace, the second floor has the master bedroom with en-suite bathroom and private terrace. The 3rd level is a large solarium with open panoramic views of the mountains and partial sea views. Included in the price is a storage room and parking space in a closed garage. The owner has renovated the kitchen entirely to a really high standard, making the property feels even bigger and brighter. The urbanisation is very well looked after and has 2 communal pools and children's play area. As the property is located in Nueva Andalucía there are plenty of amenities close by including schools, restaurants, shops and Marbella / Puerto Banus are only a short drive away. We have keys in the office for easy viewings!