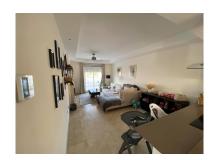

Printing day: 8th September

2025

Overview: A Fantastic corner townhouse located in the well kept Urbanization of Aloha Royal with plenty of natural light all day! The property consists of 3 levels, the first with one en-suite bedroom, kitchen, living room, utility room and terrace, the second floor has the master bedroom with en-suite bathroom and private terrace. The 3rd level is a large solarium with open panoramic views of the mountains and partial sea views. Included in the price is a storage room and parking space in a closed garage. The owner has renovated the kitchen entirely to a really high standard, making the property feels even bigger and brighter. The urbanisation is very well looked after and has 2 communal pools and children's play area. As the property is located in Nueva Andalucía there are plenty of amenities close by including schools, restaurants, shops and Marbella / Puerto Banus are only a short drive away. We have keys in the office for easy viewings!