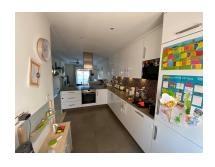

Printing day: 8th September

2025

Overview: A Fantastic corner townhouse located in the well kept Urbanization of Aloha Royal with plenty of natural light all day! The property consists of 3 levels, the first with one en-suite bedroom, kitchen, living room, utility room and terrace, the second floor has the master bedroom with en-suite bathroom and private terrace. The 3rd level is a large solarium with open panoramic views of the mountains and partial sea views. Included in the price is a storage room and parking space in a closed garage. The owner has renovated the kitchen entirely to a really high standard, making the property feels even bigger and brighter. The urbanisation is very well looked after and has 2 communal pools and children's play area. As the property is located in Nueva Andalucía there are plenty of amenities close by including schools, restaurants, shops and Marbella / Puerto Banus are only a short drive away. We have keys in the office for easy viewings!