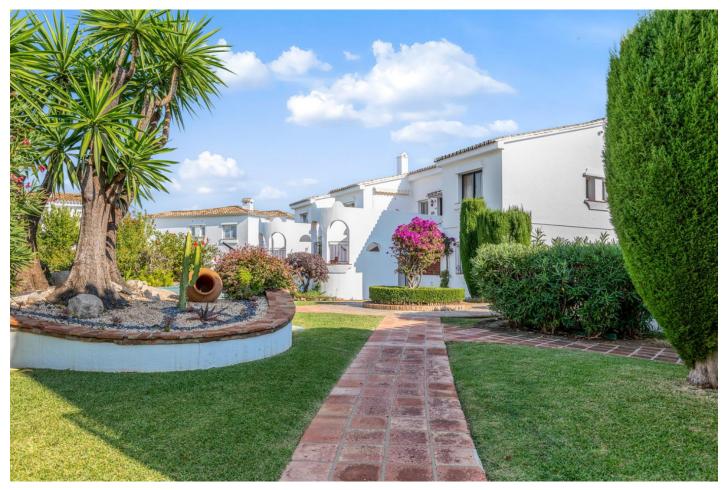

## Reference: R3936067

Bedrooms: 2

Status: Sale

Bathrooms: 2

Property Type: Penthouse

M<sup>2</sup>: 76 Parking places: by request

Price: 225,000 € Printing day : 2nd September 2025

Overview:Panoramic golf course and mountains views, in Cortés del Golf This cosy apartment is located in the small community of Cortés del Golf, on the top floor of a one story building, Southeast - Southwest oriented and on the front line of the prestigious golf course - El Paraíso. The property enjoys beautiful panoramic open views to the golf course, the lake, fountains and the surrounding mountains. The apartment was refurbished a couple of years ago, has an open kitchen, two bedrooms and two bathrooms. The community stands out for its wonderful white Andalusian cortijo style. Its well kept tropical gardens give a feeling of peace and tranquillity to all the place. Cortés del Golf is surrounded by important golf courses, which make it the ideal place for golf lovers. It is located only 5 minutes driving to San Pedro de Alcantara and 10 minutes from Puerto Banus and Marbella. Contact us for further information, we will be delighted to assist you. KDT