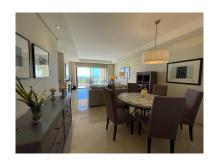

2025

Overview:Amazing PENTHOUSE apartment with 2 bedrooms and 2 bathrooms, spacious living-dining room, south facing (south-west) and within a private urbanisation with privileged location in La Quinta (Golf). WONDERFUL VIEWS (to the sea, Afrika, Gibraltar, mountains), and fully furnished and completely ready to live in, you just has to bring your luggage. This property is in a perfect condition and has a double (2) underground parking (garage of 34 m2) and a big storage room (9,6 m2). Large fully fitted kitchen and a nice living-dining room with fireplace. Air conditioning-heating with individual control in each room. High quality domotic system, controlling electric blinds, lights, smoke and water detectors. Fully installed alarm system. Hydromassage bath and shower. Superior quality for a superior location. La Quinta Golf & Spa Resort is situated in the heart of the Golf Valley, 10 minutes from Puerto Banus and 15 minutes from Marbella with easy access to the toll motorway. Resort facilities: 3 restaurants, 5\* hotel, spa and gym, kids club, 3 golf courses, golf academy, golf pro shop, gourmet shop, paddle tennis courts, children's playground. From this flat you have a fantastic frontal sea view from the terrace (living room and master bedroom). Well maintained communal garden areas with swimming pool and fantastic golf and mountain views. Personalised VIP card offering special privileges and discounts to owners on numerous facilities and services. Customer services available to residents.