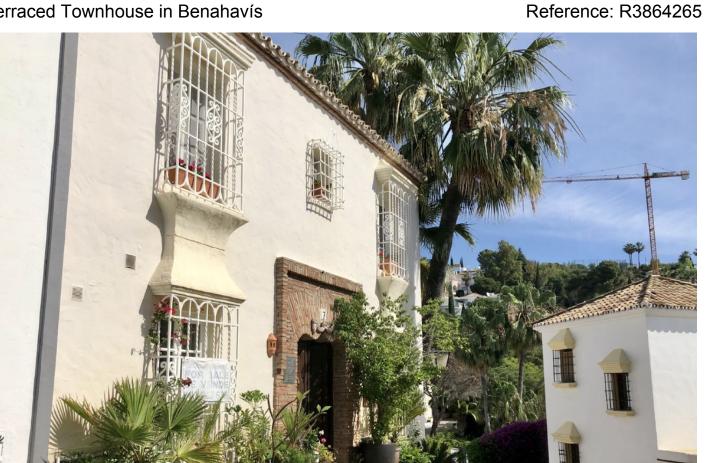

## Terraced Townhouse in Benahavís

Bedrooms: 2

Status: Sale

Bathrooms: 2

Property Type: Terraced

Townhouse

M<sup>2</sup>: 112

Parking places: by request

Price: 340,000 €

Printing day: 5th September

2025

Overview: Semi-detached house La Heredia Beautiful semi-detached villa for sale in La Heredia, Benahavís. This urbanization is surrounded by forests and golf courses, 15 minutes driving from the beach, only 5 kilometers from the town of San Pedro de Alcántara and 25 minutes from the Centre of Marbella. Ideal for nature and golf lovers, located next to Los Arqueros Golf Club, Capanes Golf and La Quinta Golf Club, and Los Naranjos Golf Club among others. A picturesque urbanization, specially designed to evoke a typical Andalusian village, the work of designers Jaime and Francisco Parladé, each apartments building, villa or townhouse was built in its own unique way and with its own personality. Traditional, handcrafted materials were used, with antique Ronda gates, old Ronda railings and hand-painted tiles. The communal areas include swimming pools, gardens, fountains, cobbled streets and a small center with restaurants, supermarket, café, bakery and Dutch butcher's shop. Close to La Heredia are the exclusive urbanizations of La Zagaleta and El Madroñal, within the area known as Alcuzcuz, surrounded by unrivalled nature. Semi-detached house in La Heredia This beautiful rustic style house has a stately façade, antique door and ironwork, and is accessed from the entrance hall where we have the independent kitchen, dining area, living room with fireplace and access to a terrace of 31m2 with views of the countryside. In the central part we have the stairs from where we access to the first floor where we have 2 bedrooms en suite with views to the woods. There are 3 communal swimming pools as well as communal parking space. In total it has 112m2 of construction plus 31m2 of terrace.