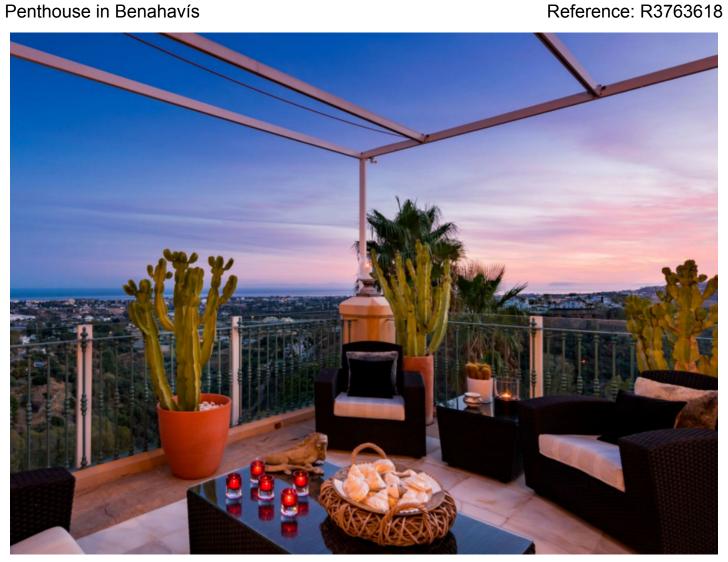

Overview:The "Penthouse in the Sky" is a unique object on two floors with a perfect balance of modern touch, comfort and luxury. UNIQUE VIEW Situated directly on the edge of the cliff, the penthouse offers a breathtaking panoramic view of the coast and La Concha. OUTSIDE FACILITY The curving layout allows natural light to liven up the interiors and the lush backdrop of sea. GENEROUS LIVING SPACE This property is a sophisticated family home that represents the perfect blend of traditional and current styles of the Mediterranean. The modern kitchen combines a simple design with functional equipment. MASTER RETREAT The 115 m2 Master Suite is a peaceful, cozy hideaway. A space to unwind, connect, and renew. EXCLUSIVE LOCATION Monte Halcones is a much desirable residential community of private villas and apartments situated high above San Pedro, with privileged views over the Straits of Gibraltar to the North African coastline. This mainly residential complex, fully occupied 90% of the year, offers unique cafes, bars, restaurants and shops in the community's commercial centre. These popular local meeting points are only a 4 minute within walking distance from the Penthouse. The highway is only a three minute driva away. Marbella, Puerto Banus, San Pedro de Alcantara and Estepona are all reachable within a 15 minute drive. The airport and the city of Malaga are only a 45 and 50 minute driving distance. The apartment will be sold fully furnished and equipped. Included in the purchase price is also the garage with storage room.