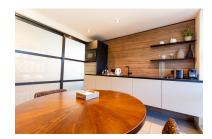

Overview:Commercial premises currently used as an office and large warehouse for sale in Nueva Andalucía and very close to Puerto Banús and San Pedro de Alcántara, with two independent entrances from the street. The property is divided into a large warehouse area with 140m2 with entrance from the street and with great height. And a first floor with a second entrance with another 185m2, which is currently an office with 10 desks, independent office with meeting area, kitchen-office, bathroom and storage area. Both areas can be communicated with a lift (currently it does not have one). The premises has a lot of exterior light with several windows to the street. Excellent investment in an area of continuous expansion.