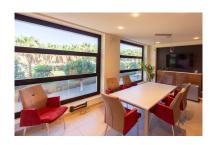

Overview:Commercial premises currently used as an office and large warehouse for sale in Nueva Andalucía and very close to Puerto Banús and San Pedro de Alcántara, with two independent entrances from the street. The property is divided into a large warehouse area with 140m2 with entrance from the street and with great height. And a first floor with a second entrance with another 185m2, which is currently an office with 10 desks, independent office with meeting area, kitchen-office, bathroom and storage area. Both areas can be communicated with a lift (currently it does not have one). The premises has a lot of exterior light with several windows to the street. Excellent investment in an area of continuous expansion.