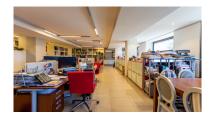

Overview:Commercial premises currently used as an office and large warehouse for sale in Nueva Andalucía and very close to Puerto Banús and San Pedro de Alcántara, with two independent entrances from the street. The property is divided into a large warehouse area with 140m2 with entrance from the street and with great height. And a first floor with a second entrance with another 185m2, which is currently an office with 10 desks, independent office with meeting area, kitchen-office, bathroom and storage area. Both areas can be communicated with a lift (currently it does not have one). The premises has a lot of exterior light with several windows to the street. Excellent investment in an area of continuous expansion.