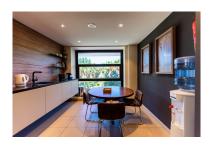

Overview:Commercial premises currently used as an office and large warehouse for sale in Nueva Andalucía and very close to Puerto Banús and San Pedro de Alcántara, with two independent entrances from the street. The property is divided into a large warehouse area with 140m2 with entrance from the street and with great height. And a first floor with a second entrance with another 185m2, which is currently an office with 10 desks, independent office with meeting area, kitchen-office, bathroom and storage area. Both areas can be communicated with a lift (currently it does not have one). The premises has a lot of exterior light with several windows to the street. Excellent investment in an area of continuous expansion.