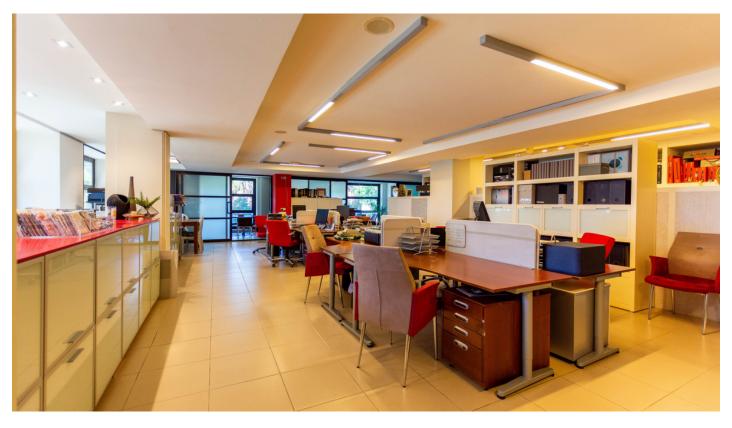

Overview:Commercial premises currently used as an office and large warehouse for sale in Nueva Andalucía and very close to Puerto Banús and San Pedro de Alcántara, with two independent entrances from the street. The property is divided into a large warehouse area with 140m2 with entrance from the street and with great height. And a first floor with a second entrance with another 185m2, which is currently an office with 10 desks, independent office with meeting area, kitchen-office, bathroom and storage area. Both areas can be communicated with a lift (currently it does not have one). The premises has a lot of exterior light with several windows to the street. Excellent investment in an area of continuous expansion.