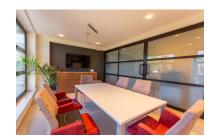

Overview:Commercial premises currently used as an office and large warehouse for sale in Nueva Andalucía and very close to Puerto Banús and San Pedro de Alcántara, with two independent entrances from the street. The property is divided into a large warehouse area with 140m2 with entrance from the street and with great height. And a first floor with a second entrance with another 185m2, which is currently an office with 10 desks, independent office with meeting area, kitchen-office, bathroom and storage area. Both areas can be communicated with a lift (currently it does not have one). The premises has a lot of exterior light with several windows to the street. Excellent investment in an area of continuous expansion.