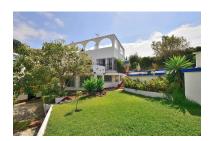

Printing day: 5th September

2025

Overview:Beautiful semi-detached villa located in lower TORREMUELLE (Benalmádena Costa) at only 200 METERS FROM THE BEACH. 560 m2 plot with pool, garden and large terraces. Oriented to the SOUTHWEST with ALL DAY SUN. Beautiful mountain views. PRIME LOCATION for a family. School, train station, shops and beach a few meters away. Guest apartment with own access. Covered garage and storage. Very well kept property, ready to move in. The urbanization has communal tennis and paddle courts. The distribution is as follows: -Main house: Hall, kitchen, spacious lounge with access to 3rd bedroom. Back to the hall, corridor, 2nd bedroom, bathroom and master bedroom. -Guest apartment: Living room, bathroom and bedroom. Plot: 560 m2. Built size: 197 m2. Top floor terrace: 79 m2. Orientation: Southwest. Year of construction: 1970. \*Distances: -School: 50 mts. -Beach: 200 mts. -Supermarket: 250 mts. -Train station: 250 mts. -Restaurants and bars: 300 mts. -Airport: 15.8 km.