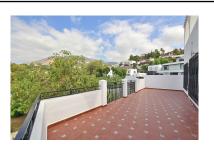

Printing day: 5th September

2025

Overview:Beautiful semi-detached villa located in lower TORREMUELLE (Benalmádena Costa) at only 200 METERS FROM THE BEACH. 560 m2 plot with pool, garden and large terraces. Oriented to the SOUTHWEST with ALL DAY SUN. Beautiful mountain views. PRIME LOCATION for a family. School, train station, shops and beach a few meters away. Guest apartment with own access. Covered garage and storage. Very well kept property, ready to move in. The urbanization has communal tennis and paddle courts. The distribution is as follows: -Main house: Hall, kitchen, spacious lounge with access to 3rd bedroom. Back to the hall, corridor, 2nd bedroom, bathroom and master bedroom. -Guest apartment: Living room, bathroom and bedroom. Plot: 560 m2. Built size: 197 m2. Top floor terrace: 79 m2. Orientation: Southwest. Year of construction: 1970. \*Distances: -School: 50 mts. -Beach: 200 mts. -Supermarket: 250 mts. -Train station: 250 mts. -Restaurants and bars: 300 mts. -Airport: 15.8 km.