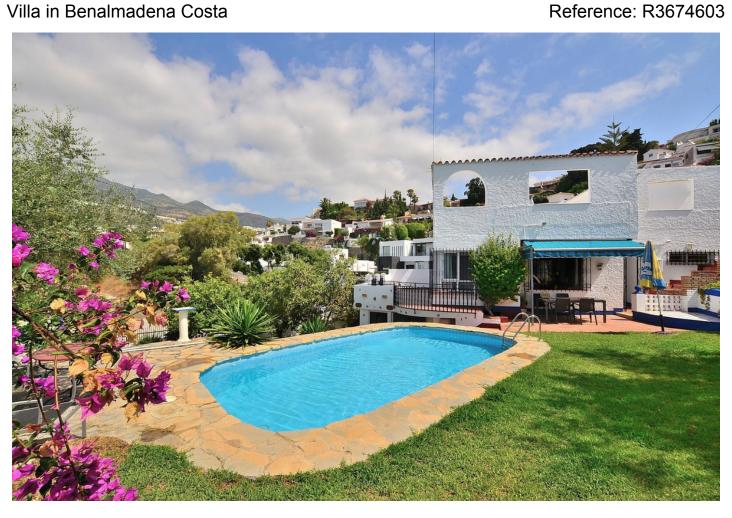

## Villa in Benalmadena Costa

Bedrooms: 4

Bathrooms: 2

M<sup>2</sup>: 197

Status: Sale

Property Type: Villa

Parking places: by request

Price: 447,000 €

Printing day: 5th September

2025

Overview:Beautiful semi-detached villa located in lower TORREMUELLE (Benalmádena Costa) at only 200 METERS FROM THE BEACH. 560 m2 plot with pool, garden and large terraces. Oriented to the SOUTHWEST with ALL DAY SUN. Beautiful mountain views. PRIME LOCATION for a family. School, train station, shops and beach a few meters away. Guest apartment with own access. Covered garage and storage. Very well kept property, ready to move in. The urbanization has communal tennis and paddle courts. The distribution is as follows: -Main house: Hall, kitchen, spacious lounge with access to 3rd bedroom. Back to the hall, corridor, 2nd bedroom, bathroom and master bedroom. -Guest apartment: Living room, bathroom and bedroom. Plot: 560 m2. Built size: 197 m2. Top floor terrace: 79 m2. Orientation: Southwest. Year of construction: 1970. \*Distances: -School: 50 mts. -Beach: 200 mts. -Supermarket: 250 mts. -Train station: 250 mts. -Restaurants and bars: 300 mts. -Airport: 15.8 km.