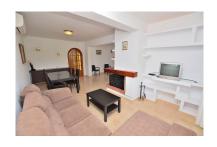

Printing day: 5th September

2025

Overview:Beautiful semi-detached villa located in lower TORREMUELLE (Benalmádena Costa) at only 200 METERS FROM THE BEACH. 560 m2 plot with pool, garden and large terraces. Oriented to the SOUTHWEST with ALL DAY SUN. Beautiful mountain views. PRIME LOCATION for a family. School, train station, shops and beach a few meters away. Guest apartment with own access. Covered garage and storage. Very well kept property, ready to move in. The urbanization has communal tennis and paddle courts. The distribution is as follows: -Main house: Hall, kitchen, spacious lounge with access to 3rd bedroom. Back to the hall, corridor, 2nd bedroom, bathroom and master bedroom. -Guest apartment: Living room, bathroom and bedroom. Plot: 560 m2. Built size: 197 m2. Top floor terrace: 79 m2. Orientation: Southwest. Year of construction: 1970. \*Distances: -School: 50 mts. -Beach: 200 mts. -Supermarket: 250 mts. -Train station: 250 mts. -Restaurants and bars: 300 mts. -Airport: 15.8 km.