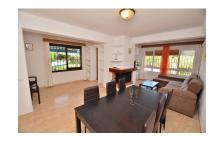

Printing day: 5th September

2025

Overview:Beautiful semi-detached villa located in lower TORREMUELLE (Benalmádena Costa) at only 200 METERS FROM THE BEACH. 560 m2 plot with pool, garden and large terraces. Oriented to the SOUTHWEST with ALL DAY SUN. Beautiful mountain views. PRIME LOCATION for a family. School, train station, shops and beach a few meters away. Guest apartment with own access. Covered garage and storage. Very well kept property, ready to move in. The urbanization has communal tennis and paddle courts. The distribution is as follows: -Main house: Hall, kitchen, spacious lounge with access to 3rd bedroom. Back to the hall, corridor, 2nd bedroom, bathroom and master bedroom. -Guest apartment: Living room, bathroom and bedroom. Plot: 560 m2. Built size: 197 m2. Top floor terrace: 79 m2. Orientation: Southwest. Year of construction: 1970. \*Distances: -School: 50 mts. -Beach: 200 mts. -Supermarket: 250 mts. -Train station: 250 mts. -Restaurants and bars: 300 mts. -Airport: 15.8 km.