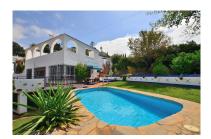

Printing day: 5th September

2025

Overview:Beautiful semi-detached villa located in lower TORREMUELLE (Benalmádena Costa) at only 200 METERS FROM THE BEACH. 560 m2 plot with pool, garden and large terraces. Oriented to the SOUTHWEST with ALL DAY SUN. Beautiful mountain views. PRIME LOCATION for a family. School, train station, shops and beach a few meters away. Guest apartment with own access. Covered garage and storage. Very well kept property, ready to move in. The urbanization has communal tennis and paddle courts. The distribution is as follows: -Main house: Hall, kitchen, spacious lounge with access to 3rd bedroom. Back to the hall, corridor, 2nd bedroom, bathroom and master bedroom. -Guest apartment: Living room, bathroom and bedroom. Plot: 560 m2. Built size: 197 m2. Top floor terrace: 79 m2. Orientation: Southwest. Year of construction: 1970. \*Distances: -School: 50 mts. -Beach: 200 mts. -Supermarket: 250 mts. -Train station: 250 mts. -Restaurants and bars: 300 mts. -Airport: 15.8 km.