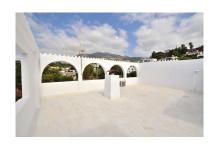

Printing day: 5th September

2025

Overview:Beautiful semi-detached villa located in lower TORREMUELLE (Benalmádena Costa) at only 200 METERS FROM THE BEACH. 560 m2 plot with pool, garden and large terraces. Oriented to the SOUTHWEST with ALL DAY SUN. Beautiful mountain views. PRIME LOCATION for a family. School, train station, shops and beach a few meters away. Guest apartment with own access. Covered garage and storage. Very well kept property, ready to move in. The urbanization has communal tennis and paddle courts. The distribution is as follows: -Main house: Hall, kitchen, spacious lounge with access to 3rd bedroom. Back to the hall, corridor, 2nd bedroom, bathroom and master bedroom. -Guest apartment: Living room, bathroom and bedroom. Plot: 560 m2. Built size: 197 m2. Top floor terrace: 79 m2. Orientation: Southwest. Year of construction: 1970. \*Distances: -School: 50 mts. -Beach: 200 mts. -Supermarket: 250 mts. -Train station: 250 mts. -Restaurants and bars: 300 mts. -Airport: 15.8 km.