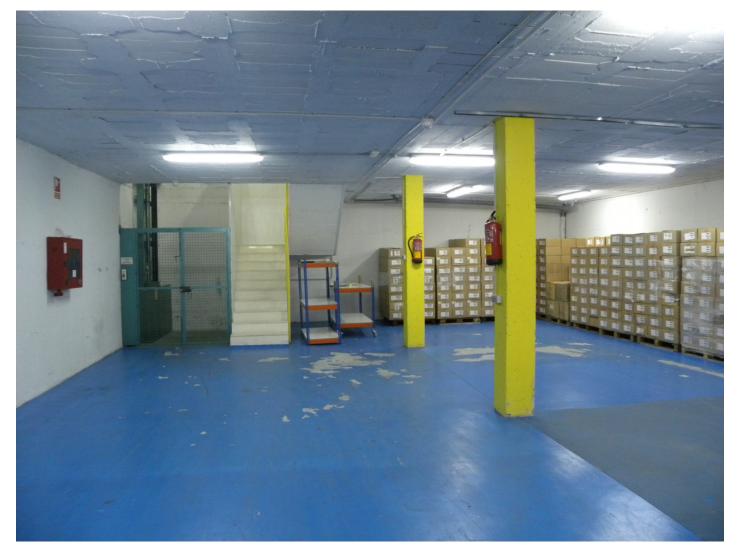

Overview:Warehouse in a great location of San Pedro. Surrounded by many successful businesses with a continuous through flow of clients. Easy access to the N340 coast road and AP7 toll road for logistics. 2 story with stairs to a mezzanine floor currently used as an office. Ready to move into straight away. Warehouse, San Pedro de Alcántara, Costa del Sol. Built 489 m<sup>2</sup>. Setting : Commercial Area. Category : Investment, Resale.