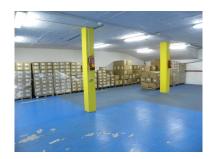

Overview:Warehouse in a great location of San Pedro. Surrounded by many successful businesses with a continuous through flow of clients. Easy access to the N340 coast road and AP7 toll road for logistics. 2 story with stairs to a mezzanine floor currently used as an office. Ready to move into straight away. Warehouse, San Pedro de Alcántara, Costa del Sol. Built 489 m<sup>2</sup>. Setting : Commercial Area. Category : Investment, Resale.