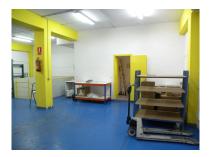

Overview:Warehouse in a great location of San Pedro. Surrounded by many successful businesses with a continuous through flow of clients. Easy access to the N340 coast road and AP7 toll road for logistics. 2 story with stairs to a mezzanine floor currently used as an office. Ready to move into straight away. Warehouse, San Pedro de Alcántara, Costa del Sol. Built 489 m<sup>2</sup>. Setting : Commercial Area. Category : Investment, Resale.