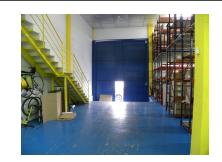

Overview:Warehouse in a great location of San Pedro. Surrounded by many successful businesses with a continuous through flow of clients. Easy access to the N340 coast road and AP7 toll road for logistics. 2 story with stairs to a mezzanine floor currently used as an office. Ready to move into straight away. Warehouse, San Pedro de Alcántara, Costa del Sol. Built 489 m<sup>2</sup>. Setting : Commercial Area. Category : Investment, Resale.