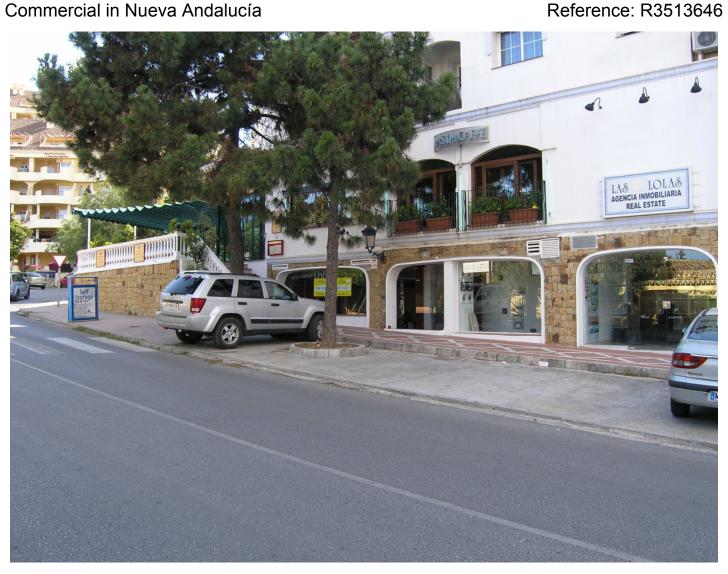

2025

Overview:Commercial premises in a very central location in Nueva Andalucía, close to Centro Plaza and Puerto Banús. The property is on street level and has big shop windows to the busy street with parking spaces in front. It has 140m² in total and is divided up into 2 locals. One of 80m2 and the other one of 60m2. The actual rental income is 2.100 Euros per month. The tenants have been in there for years and have always paid the rent on time, which guarantees you an ROI of approx. 5% per year.