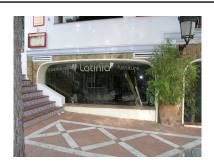

2025

Overview:Commercial premises in a very central location in Nueva Andalucía, close to Centro Plaza and Puerto Banús. The property is on street level and has big shop windows to the busy street with parking spaces in front. It has 140m² in total and is divided up into 2 locals. One of 80m2 and the other one of 60m2. The actual rental income is 2.100 Euros per month. The tenants have been in there for years and have always paid the rent on time, which guarantees you an ROI of approx. 5% per year.