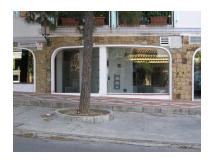

2025

Overview:Commercial premises in a very central location in Nueva Andalucía, close to Centro Plaza and Puerto Banús. The property is on street level and has big shop windows to the busy street with parking spaces in front. It has 140m² in total and is divided up into 2 locals. One of 80m2 and the other one of 60m2. The actual rental income is 2.100 Euros per month. The tenants have been in there for years and have always paid the rent on time, which guarantees you an ROI of approx. 5% per year.