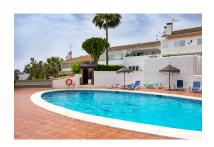

Overview:PRICE REDUCTION!!!!!!!! CHARMING TOWNHOUSE IN THE POPULAR AREA OF PUEBLO SUECO, RECENTLY REFURBISHED. THIS HOUSE HAS A LOVCELY ENTRANCE PATIO AND ONCE YOU ENTER THE PROPERTY YOU FIND THE KITCHEN, THIS HOUSE HAS A LOVELY ENTRANCE PATIO AND ONCE YOU ENTER THE PROPERTY YOU FIND THE KITCHEN, TOILET AND LIVING ROOM AREA WITH DINING AREA AND EXIT TO A TERRACE WITH VIEWS TO THE PRIVATE POOLCLUB. THE STAIRS TAKE YOU DOWN TO THE LOWER FLOOR WHICH HAS TWO BEDROOMS AND A THIRD BEDROOM WHICH CAN BE USED AS WORK/ OFFICE/ PLAYROOM. TWO COMPLETE BATHROOMS, EVERYTHING REFURBISHED RECENTLY. FROM THE OFFICE YOU EXIT TO A PRIVATE GARDEN/PATIO WHICH HAS A DOOR THAT CONNECTS YOU TO THE PRIVATE POOL CLUB OF WHICH YOU CAN BE A MEMBER FOR AN ANNUAL FEE. THIS PROPERTY HAS A VERY GOOD RENTAL INCOME.

Features:

None, Pool, Air conditioning, Private garden, None, Parking