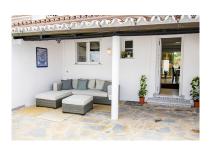

Overview:PRICE REDUCTION!!!!!!!! CHARMING TOWNHOUSE IN THE POPULAR AREA OF PUEBLO SUECO, RECENTLY REFURBISHED. THIS HOUSE HAS A LOVCELY ENTRANCE PATIO AND ONCE YOU ENTER THE PROPERTY YOU FIND THE KITCHEN, THIS HOUSE HAS A LOVELY ENTRANCE PATIO AND ONCE YOU ENTER THE PROPERTY YOU FIND THE KITCHEN, TOILET AND LIVING ROOM AREA WITH DINING AREA AND EXIT TO A TERRACE WITH VIEWS TO THE PRIVATE POOLCLUB. THE STAIRS TAKE YOU DOWN TO THE LOWER FLOOR WHICH HAS TWO BEDROOMS AND A THIRD BEDROOM WHICH CAN BE USED AS WORK/ OFFICE/ PLAYROOM. TWO COMPLETE BATHROOMS, EVERYTHING REFURBISHED RECENTLY. FROM THE OFFICE YOU EXIT TO A PRIVATE GARDEN/PATIO WHICH HAS A DOOR THAT CONNECTS YOU TO THE PRIVATE POOL CLUB OF WHICH YOU CAN BE A MEMBER FOR AN ANNUAL FEE. THIS PROPERTY HAS A VERY GOOD RENTAL INCOME.