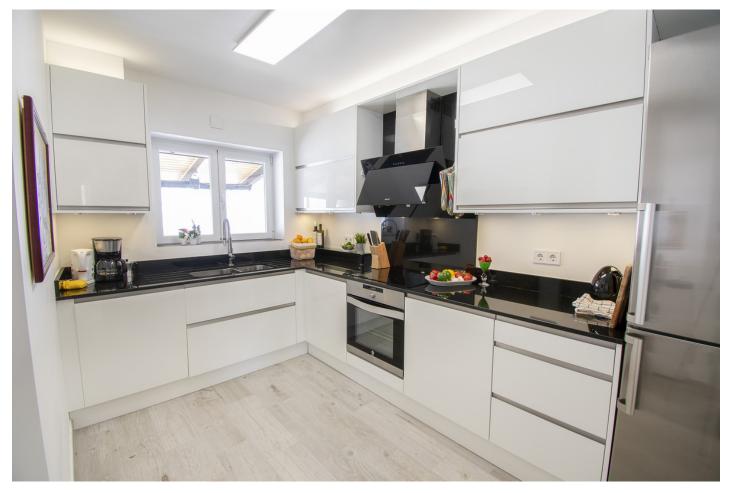

Overview:PRICE REDUCTION!!!!!!!! CHARMING TOWNHOUSE IN THE POPULAR AREA OF PUEBLO SUECO, RECENTLY REFURBISHED. THIS HOUSE HAS A LOVCELY ENTRANCE PATIO AND ONCE YOU ENTER THE PROPERTY YOU FIND THE KITCHEN, THIS HOUSE HAS A LOVELY ENTRANCE PATIO AND ONCE YOU ENTER THE PROPERTY YOU FIND THE KITCHEN, TOILET AND LIVING ROOM AREA WITH DINING AREA AND EXIT TO A TERRACE WITH VIEWS TO THE PRIVATE POOLCLUB. THE STAIRS TAKE YOU DOWN TO THE LOWER FLOOR WHICH HAS TWO BEDROOMS AND A THIRD BEDROOM WHICH CAN BE USED AS WORK/ OFFICE/ PLAYROOM. TWO COMPLETE BATHROOMS, EVERYTHING REFURBISHED RECENTLY. FROM THE OFFICE YOU EXIT TO A PRIVATE GARDEN/PATIO WHICH HAS A DOOR THAT CONNECTS YOU TO THE PRIVATE POOL CLUB OF WHICH YOU CAN BE A MEMBER FOR AN ANNUAL FEE. THIS PROPERTY HAS A VERY GOOD RENTAL INCOME.