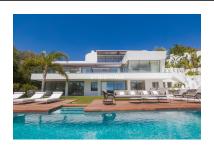

Printing day: 7th September

2025

Overview:MARBELLA • VILLA BELVEDERE • CONTEMPORARY • Brand new villa with the best panoramic sea and golf views. Situated in the privileged residential area of La Quinta, Benahavis, surrounded by golf courses and only a 5-minute drive from Puerto Banús, Marbella and the beaches. Exquisitely designed, furnished and decorated, it is an entertainment paradise for family and friends and open to the light and the views only Southern Spain can offer. Built on three levels, the main floor comprises: a huge open plan area comprising lounge, dining room, corner library and fully fitted kitchen with enormous island and access to a herb garden, plus the master suite, all opening onto a sunny terrace with BBQ area. The lower floor is dedicated to entertainment and relaxation including a play room, bar, TV room, cinema room, Gym and SPA with sauna, steam room and 8-people jacuzzi, all rooms are formed around a zen interior patio and open onto the garden with an outdoor TV and infinity pool. Four en suite bedrooms complete this level. Features include: four carport on street level, lift to all floors, fruit garden, Domotic system, UFH throughout, machinery room, staff quarters. Fully furnished and decorated. The ultimate in contemporary design.