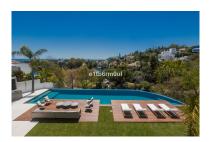

Printing day: 7th September

2025

Overview:MARBELLA • VILLA BELVEDERE • CONTEMPORARY • Brand new villa with the best panoramic sea and golf views. Situated in the privileged residential area of La Quinta, Benahavis, surrounded by golf courses and only a 5-minute drive from Puerto Banús, Marbella and the beaches. Exquisitely designed, furnished and decorated, it is an entertainment paradise for family and friends and open to the light and the views only Southern Spain can offer. Built on three levels, the main floor comprises: a huge open plan area comprising lounge, dining room, corner library and fully fitted kitchen with enormous island and access to a herb garden, plus the master suite, all opening onto a sunny terrace with BBQ area. The lower floor is dedicated to entertainment and relaxation including a play room, bar, TV room, cinema room, Gym and SPA with sauna, steam room and 8-people jacuzzi, all rooms are formed around a zen interior patio and open onto the garden with an outdoor TV and infinity pool. Four en suite bedrooms complete this level. Features include: four carport on street level, lift to all floors, fruit garden, Domotic system, UFH throughout, machinery room, staff quarters. Fully furnished and decorated. The ultimate in contemporary design.