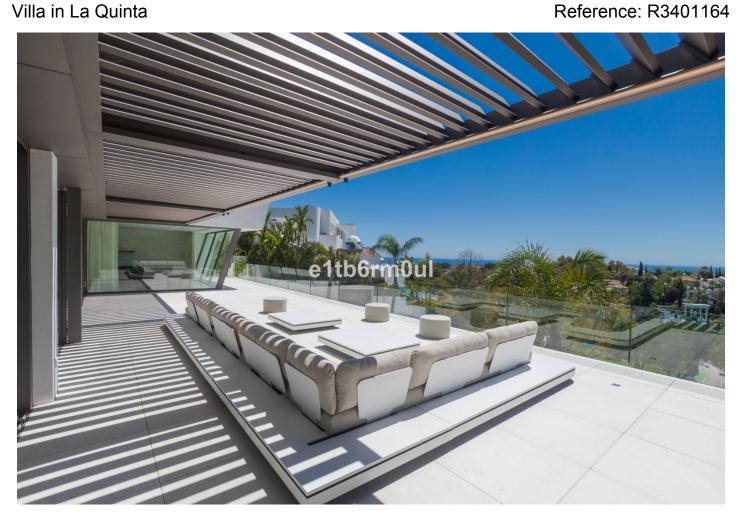

Printing day: 7th September

2025

Overview:MARBELLA • VILLA BELVEDERE • CONTEMPORARY • Brand new villa with the best panoramic sea and golf views. Situated in the privileged residential area of La Quinta, Benahavis, surrounded by golf courses and only a 5-minute drive from Puerto Banús, Marbella and the beaches. Exquisitely designed, furnished and decorated, it is an entertainment paradise for family and friends and open to the light and the views only Southern Spain can offer. Built on three levels, the main floor comprises: a huge open plan area comprising lounge, dining room, corner library and fully fitted kitchen with enormous island and access to a herb garden, plus the master suite, all opening onto a sunny terrace with BBQ area. The lower floor is dedicated to entertainment and relaxation including a play room, bar, TV room, cinema room, Gym and SPA with sauna, steam room and 8-people jacuzzi, all rooms are formed around a zen interior patio and open onto the garden with an outdoor TV and infinity pool. Four en suite bedrooms complete this level. Features include: four carport on street level, lift to all floors, fruit garden, Domotic system, UFH throughout, machinery room, staff quarters. Fully furnished and decorated. The ultimate in contemporary design.