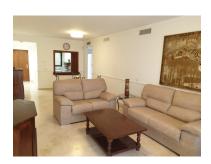

## Penthouse in Atalaya

Bedrooms: 2 Status: Sale Bathrooms: 2
Property Type: Penthouse

M<sup>2</sup>: 110 Parking places: by request Price: 300,000 €

Printing day: 21st July 2025

Overview:Located in the exclusive urbanization EI Real del Campanario, this 2 bedroom, 2 bathroom apartment offers spacious accommodation and a large terrace facing south where Enjoy the sun all day and sea views. The property comprises entrance hall, kitchen and separate laundry, living room with dining area, master bedroom with en-suite bathroom, double bedroom and guest bathroom. The urbanization has security service, beautiful tropical gardens and swimming pools. It is very well located within walking distance of the Diana Park shopping center, next to El Campanario Golf, a 9-hole golf course with a clubhouse with excellent facilities, including indoor pool, gym, tennis courts, bar and restaurant. The property is sold with garage. The apartment has very good qualities and is also much improved, Basic characteristics 130 built m² 2 rooms 2 bathrooms Terrace