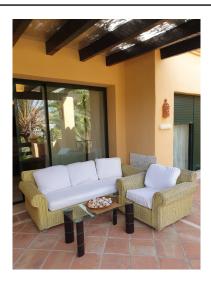

## Penthouse in Atalaya

Bedrooms: 2 Status: Sale Bathrooms: 2
Property Type: Penthouse

M<sup>2</sup>: 110 Parking places: by request Price: 300,000 €

Printing day: 21st July 2025

Overview:Located in the exclusive urbanization EI Real del Campanario, this 2 bedroom, 2 bathroom apartment offers spacious accommodation and a large terrace facing south where Enjoy the sun all day and sea views. The property comprises entrance hall, kitchen and separate laundry, living room with dining area, master bedroom with en-suite bathroom, double bedroom and guest bathroom. The urbanization has security service, beautiful tropical gardens and swimming pools. It is very well located within walking distance of the Diana Park shopping center, next to El Campanario Golf, a 9-hole golf course with a clubhouse with excellent facilities, including indoor pool, gym, tennis courts, bar and restaurant. The property is sold with garage. The apartment has very good qualities and is also much improved, Basic characteristics 130 built m² 2 rooms 2 bathrooms Terrace