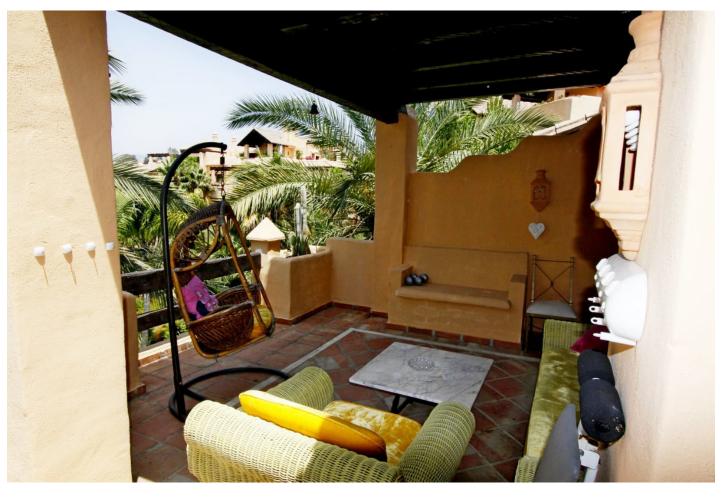

## Penthouse in Atalaya

Bedrooms: 2 Status: Sale Bathrooms: 2
Property Type: Penthouse

M<sup>2</sup>: 110 Parking places: by request Price: 300,000 €

Printing day: 21st July 2025

Overview:Located in the exclusive urbanization EI Real del Campanario, this 2 bedroom, 2 bathroom apartment offers spacious accommodation and a large terrace facing south where Enjoy the sun all day and sea views. The property comprises entrance hall, kitchen and separate laundry, living room with dining area, master bedroom with en-suite bathroom, double bedroom and guest bathroom. The urbanization has security service, beautiful tropical gardens and swimming pools. It is very well located within walking distance of the Diana Park shopping center, next to El Campanario Golf, a 9-hole golf course with a clubhouse with excellent facilities, including indoor pool, gym, tennis courts, bar and restaurant. The property is sold with garage. The apartment has very good qualities and is also much improved, Basic characteristics 130 built m² 2 rooms 2 bathrooms Terrace