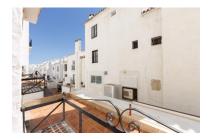

## Reference: R3160105

Bedrooms: by request

Status: Sale

Bathrooms: 1M²: 88Property Type: CommercialParking places: by request

Price: 390,000 € Printing day : 10th September 2025

Overview:Commercial premises located in Puerto Banus marina with 119 enclaves for boats of more than 50 meters in length, recognized as one of the most luxurious and prestigious ports in the World. Commercial premises located in the centre of Puerto Banus, in the well-known development of Muelle Ribera, located in one of the entrances of the port on the corner with different passages, and public parking. These premises offer the opportunity to expand the space by purchasing the one available next door just now.