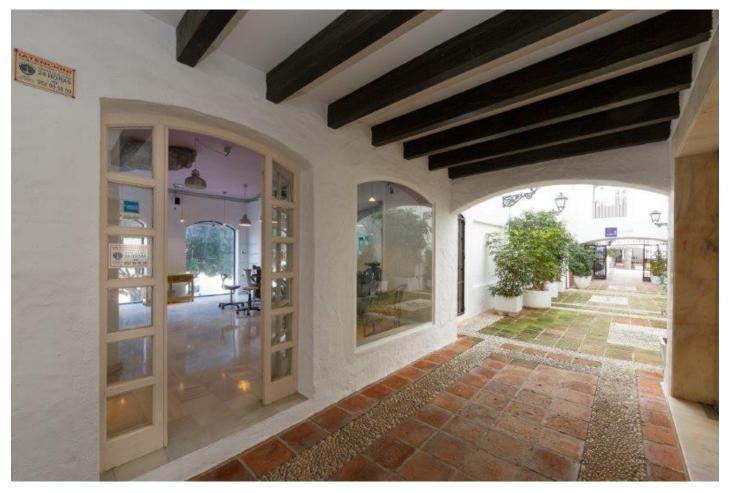

## Reference: R3160105

Bedrooms: by request

Status: Sale

Bathrooms: 1M²: 88Property Type: CommercialParking places: by request

Price: 390,000 € Printing day : 10th September 2025

Overview:Commercial premises located in Puerto Banus marina with 119 enclaves for boats of more than 50 meters in length, recognized as one of the most luxurious and prestigious ports in the World. Commercial premises located in the centre of Puerto Banus, in the well-known development of Muelle Ribera, located in one of the entrances of the port on the corner with different passages, and public parking. These premises offer the opportunity to expand the space by purchasing the one available next door just now.