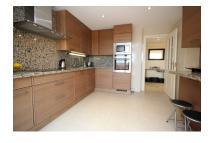

## Reference: R2971490

Bedrooms: 2

Status: Sale

Bathrooms: 2

Property Type: Penthouse

M<sup>2</sup>: 136 Parking places: by request

Price: 399,500 € Printing day : 4th September 2025

Overview:Very bright duplex penthouse with spectacular views over the Santa Maria golf course to the sea. This corner penthouse has no buildings in front ensuring panoramic views for life. The large master bedroom en-suite is found on the second floor, offer completely privacy with its own terrace. On the ground floor the very spacious living room leads to a lovely sun filled terrace. The kitchen has been completely remodeled to a Siemens kitchen. Comes with an underground garage space and large storage.