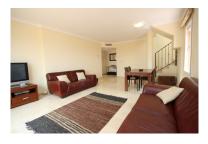

## Reference: R2971490

Bedrooms: 2

Status: Sale

Bathrooms: 2

Property Type: Penthouse

M<sup>2</sup>: 136 Parking places: by request

Price: 399,500 € Printing day : 4th September 2025

Overview:Very bright duplex penthouse with spectacular views over the Santa Maria golf course to the sea. This corner penthouse has no buildings in front ensuring panoramic views for life. The large master bedroom en-suite is found on the second floor, offer completely privacy with its own terrace. On the ground floor the very spacious living room leads to a lovely sun filled terrace. The kitchen has been completely remodeled to a Siemens kitchen. Comes with an underground garage space and large storage.