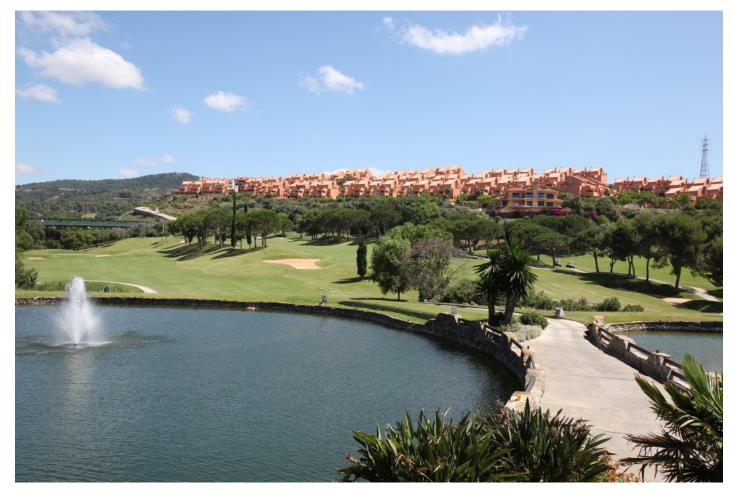

## Reference: R2971490

Bedrooms: 2

Status: Sale

Bathrooms: 2

Property Type: Penthouse

M<sup>2</sup>: 136 Parking places: by request

Price: 399,500 € Printing day : 4th September 2025

Overview:Very bright duplex penthouse with spectacular views over the Santa Maria golf course to the sea. This corner penthouse has no buildings in front ensuring panoramic views for life. The large master bedroom en-suite is found on the second floor, offer completely privacy with its own terrace. On the ground floor the very spacious living room leads to a lovely sun filled terrace. The kitchen has been completely remodeled to a Siemens kitchen. Comes with an underground garage space and large storage.