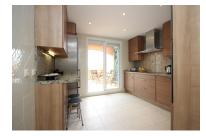

## Reference: R2971490

Bedrooms: 2

Status: Sale

Bathrooms: 2

Property Type: Penthouse

M<sup>2</sup>: 136 Parking places: by request

Price: 399,500 € Printing day : 4th September 2025

Overview:Very bright duplex penthouse with spectacular views over the Santa Maria golf course to the sea. This corner penthouse has no buildings in front ensuring panoramic views for life. The large master bedroom en-suite is found on the second floor, offer completely privacy with its own terrace. On the ground floor the very spacious living room leads to a lovely sun filled terrace. The kitchen has been completely remodeled to a Siemens kitchen. Comes with an underground garage space and large storage.