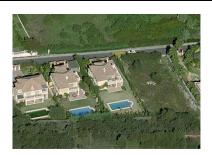

2025

Overview:Plot for sale in Atalaya de Rio Verde, Nueva Andalucia Fantastic south facing plot to build on measuring 1,525m2 for sale in Atalaya del Río Verde, Nueva Andalucía, with 25% occupation and a 10m maximum height. The land is perfect for the construction of a single family home. The plot is located very close to Puerto Banús and all the local services that it offers, as well as the famous casino. It is also close to the Aloha college international school and is 35 minutes from Málaga and Gibraltar.