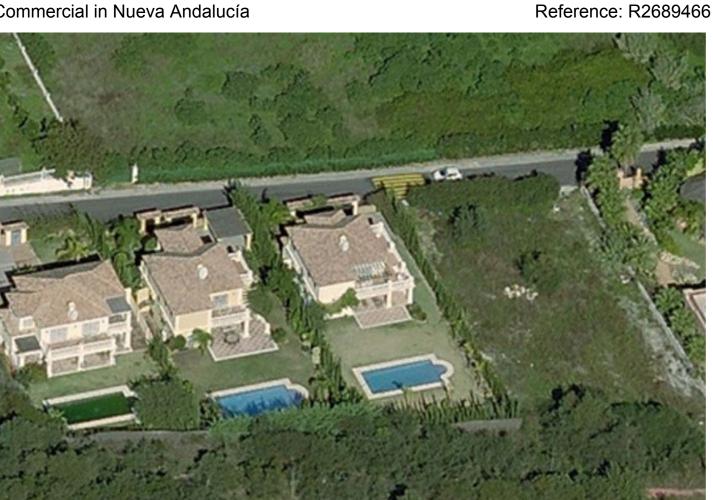

2025

Overview:Plot for sale in Atalaya de Rio Verde, Nueva Andalucia Fantastic south facing plot to build on measuring 1,525m2 for sale in Atalaya del Río Verde, Nueva Andalucía, with 25% occupation and a 10m maximum height. The land is perfect for the construction of a single family home. The plot is located very close to Puerto Banús and all the local services that it offers, as well as the famous casino. It is also close to the Aloha college international school and is 35 minutes from Málaga and Gibraltar.