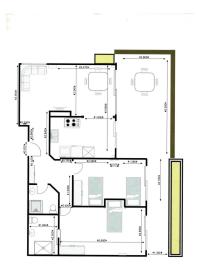

## Reference: R2242625

Bedrooms: 2 Status: Sale Bathrooms: 2 Property Type: Apartment M<sup>2</sup>: 90 Parking places: by request Price: 140,000 € Printing day : 18th July 2025

Overview:Parque Botanico Resort and Country Club in Las Lomas de Guadalmina is a wonderful place of peace and tranquility located in the hills amid lush vegetation and running waters, and yet it is only 5 minutes drive from the nearest beaches and 10 minutes from the busy cities of San Pedro and the port city of Estepona, Puerto Banús and Marbella. The property is surrounded by nature trails, several outdoor pools and has a full on-site spa and large heated pool, five tennis courts all the time, two squash courts and a gym. The apartment is brand new, has 90 m2, with two bedrooms and two bathrooms one of them insuite, living room with fireplace, kitchen with furniture but without appliances, marble floors, fitted wardrobes, hot / cold air conditioning, large terrace to all the bedrooms and kitchen, an individual parking space and storage.